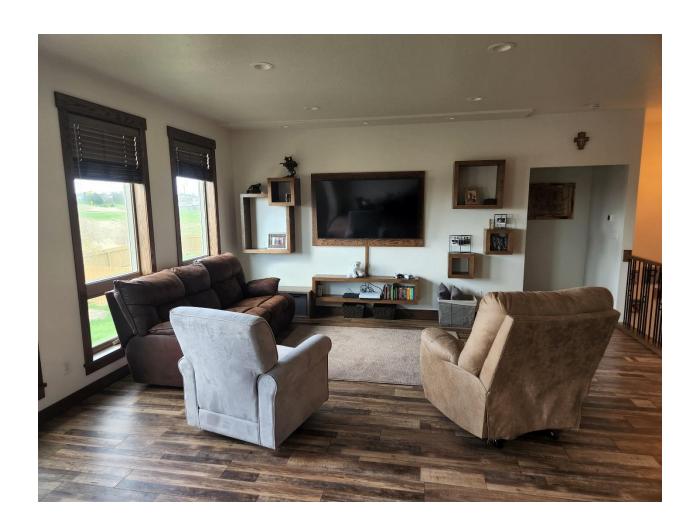

## For Sale 5031 Hitchcock Drive Bismarck ND 58503

Welcome home to this ranch style home in the Sunrise Addition. When you walk into the beautiful home you will see the large open living space. Large Kitchen with quartz tops and huge walk-in hidden pantry. Large master bedroom with master bath that features a Custom Tiled shower and large walk-in closet. Main floor has a large mudroom with washer & dryer. Of off the dining room is a large deck w/stair to back yard. Basement is fully finished with a large family room, bathroom and 3 additional bedrooms. Basement family room features a walk out patio into the backyard. Back yard is fully fenced & landscaped.