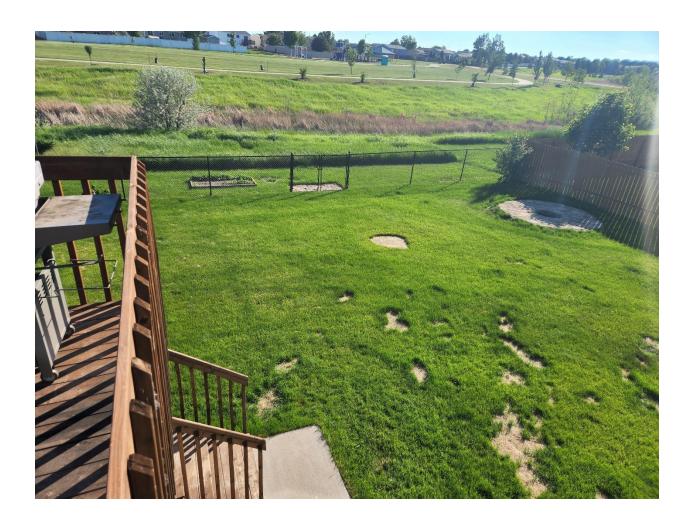

## For Sale 5031 Hitchcock Drive Bismarck ND 58503

Welcome home to this ranch style home in the Sunrise Addition. When you walk into the beautiful home you will see the large open living space. Large Kitchen with quartz tops and huge walk-in hidden pantry. Large master bedroom with master bath that features a Custom Tiled shower and large walk-in closet. Main floor has a large mudroom with washer & dryer. Of off the dining room is a large deck w/stair to back yard. Basement is fully finished with a large family room, bathroom and 3 additional bedrooms. Basement family room features a walk out patio into the backyard. Back yard is fully fenced & landscaped.