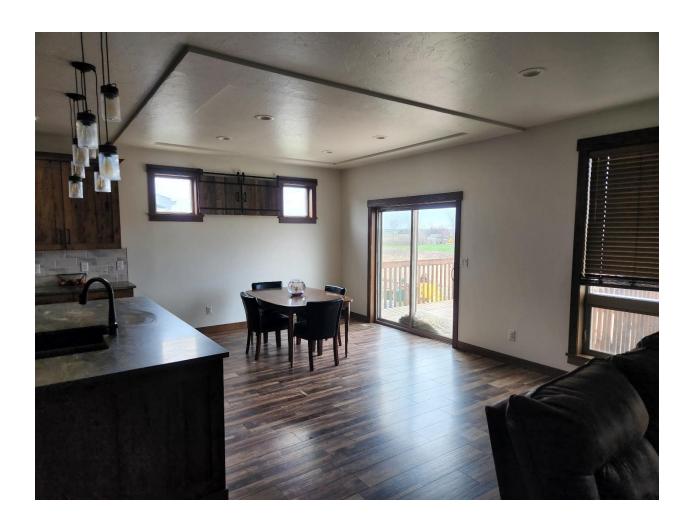

## For Sale 5031 Hitchcock Drive Bismarck ND 58503

Welcome home to this ranch style home in the Sunrise Addition. When you walk into the beautiful home you will see the large open living space. Large Kitchen with quartz tops and huge walk-in hidden pantry. Large master bedroom with master bath that features a Custom Tiled shower and large walk-in closet. Main floor has a large mudroom with washer & dryer. Of off the dining room is a large deck w/stair to back yard. Basement is fully finished with a large family room, bathroom and 3 additional bedrooms. Basement family room features a walk out patio into the backyard. Back yard is fully fenced & landscaped.