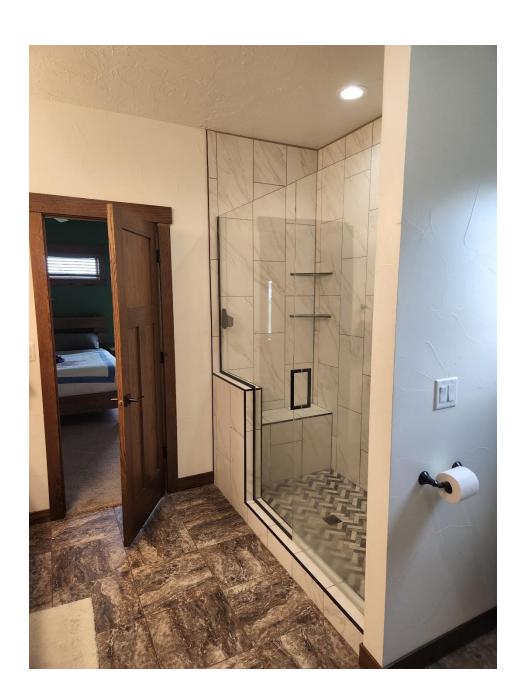

## For Sale 5031 Hitchcock Drive Bismarck ND 58503

Welcome home to this ranch style home in the Sunrise Addition. When you walk into the beautiful home you will see the large open living space. Large Kitchen with quartz tops and huge walk-in hidden pantry. Large master bedroom with master bath that features a Custom Tiled shower and large walk-in closet. Main floor has a large mudroom with washer & dryer. Of off the dining room is a large deck w/stair to back yard. Basement is fully finished with a large family room, bathroom and 3 additional bedrooms. Basement family room features a walk out patio into the backyard. Back yard is fully fenced & landscaped.