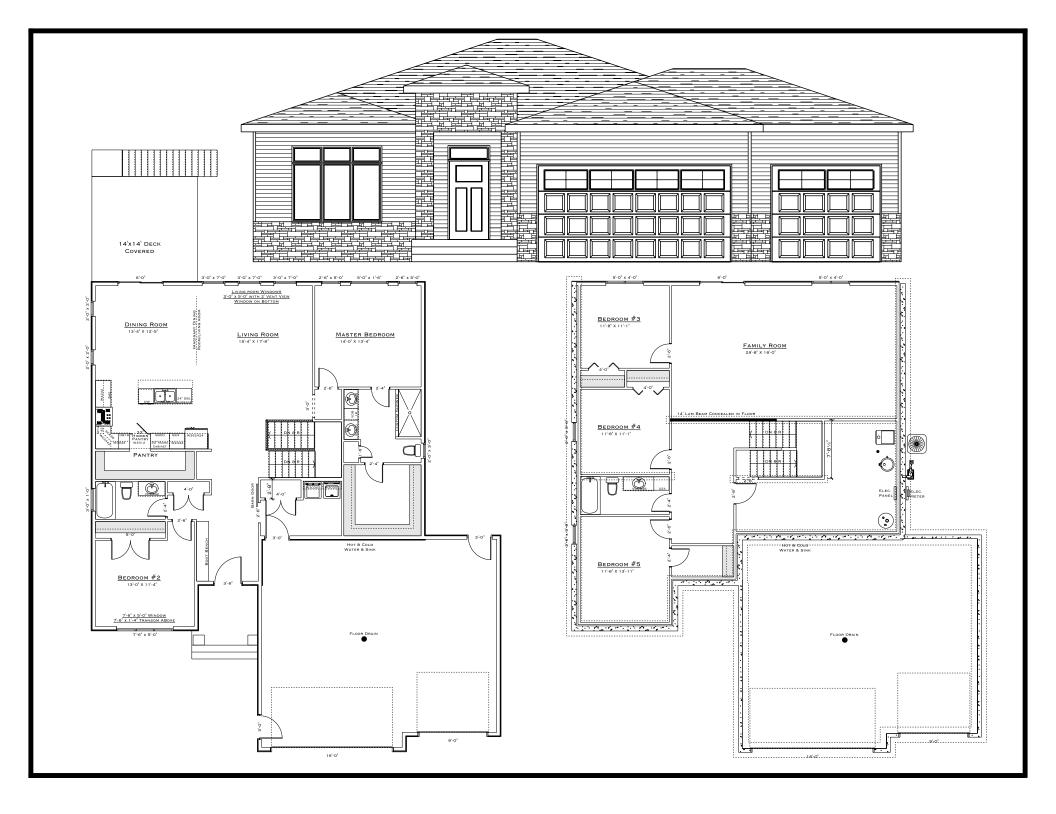

## For Sale 5031 Hitchcock Drive Bismarck ND 58503

Welcome home to this ranch style home in the Sunrise Addition. When you walk into the beautiful home you will see the large open living space. Large Kitchen with quartz tops and huge walk-in hidden pantry. Large master bedroom with master bath that features a Custom Tiled shower and large walk-in closet. Main floor has a large mudroom with washer & dryer. Of off the dining room is a large deck w/stair to back yard. Basement is fully finished with a large family room, bathroom and 3 additional bedrooms. Basement family room features a walk out patio into the backyard. Back yard is fully fenced & landscaped.