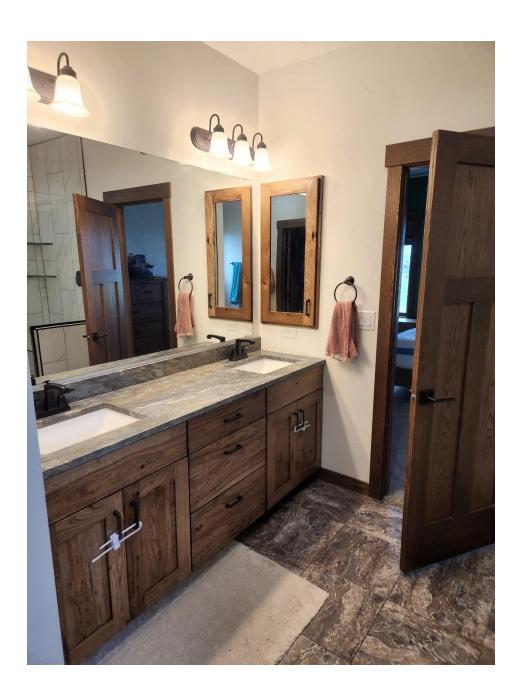

## For Sale 5031 Hitchcock Drive Bismarck ND 58503

Welcome home to this ranch style home in the Sunrise Addition. When you walk into the beautiful home you will see the large open living space. Large Kitchen with quartz tops and huge walk-in hidden pantry. Large master bedroom with master bath that features a Custom Tiled shower and large walk-in closet. Main floor has a large mudroom with washer & dryer. Of off the dining room is a large deck w/stair to back yard. Basement is fully finished with a large family room, bathroom and 3 additional bedrooms. Basement family room features a walk out patio into the backyard. Back yard is fully fenced & landscaped.