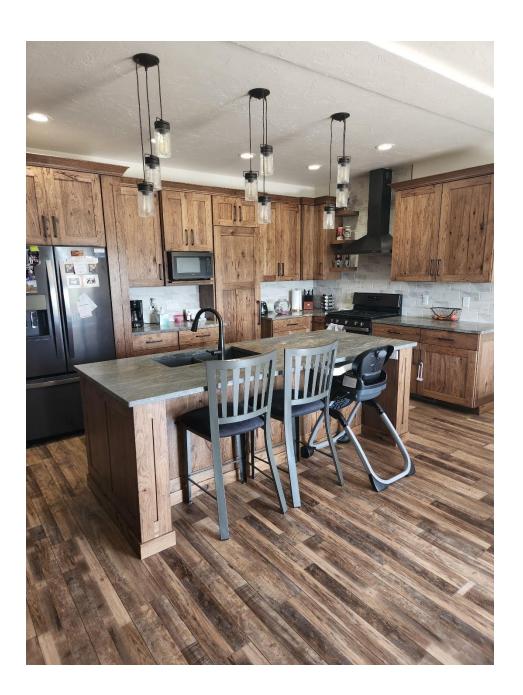

## For Sale 5031 Hitchcock Drive Bismarck ND 58503

Welcome home to this ranch style home in the Sunrise Addition. When you walk into the beautiful home you will see the large open living space. Large Kitchen with quartz tops and huge walk-in hidden pantry. Large master bedroom with master bath that features a Custom Tiled shower and large walk-in closet. Main floor has a large mudroom with washer & dryer. Of off the dining room is a large deck w/stair to back yard. Basement is fully finished with a large family room, bathroom and 3 additional bedrooms. Basement family room features a walk out patio into the backyard. Back yard is fully fenced & landscaped.