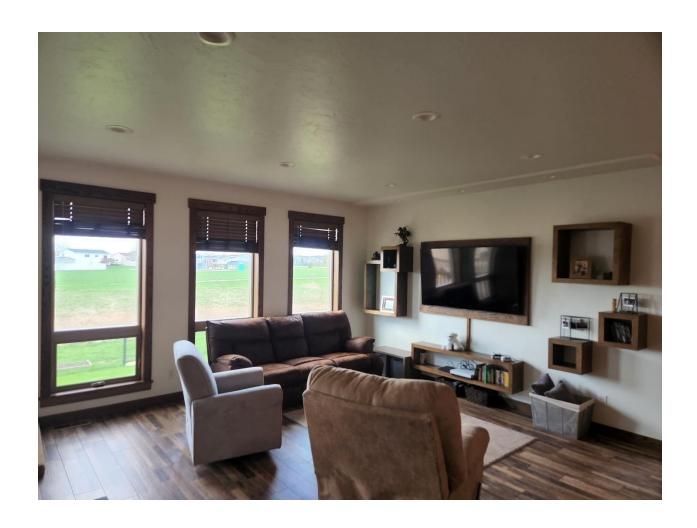

## For Sale 5031 Hitchcock Drive Bismarck ND 58503

Welcome home to this ranch style home in the Sunrise Addition. When you walk into the beautiful home you will see the large open living space. Large Kitchen with quartz tops and huge walk-in hidden pantry. Large master bedroom with master bath that features a Custom Tiled shower and large walk-in closet. Main floor has a large mudroom with washer & dryer. Of off the dining room is a large deck w/stair to back yard. Basement is fully finished with a large family room, bathroom and 3 additional bedrooms. Basement family room features a walk out patio into the backyard. Back yard is fully fenced & landscaped.